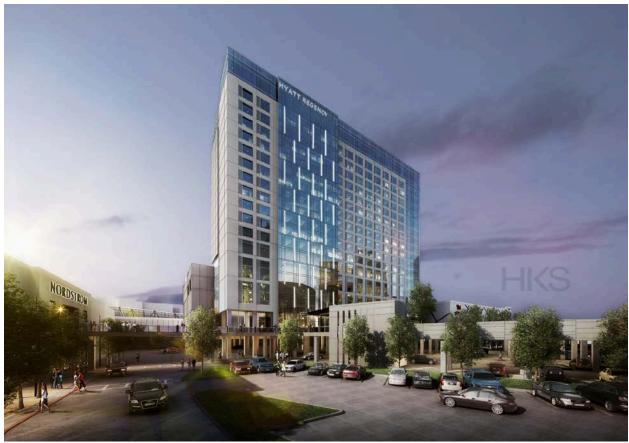

Scheduled for completion in early 2020, the Hyatt Regency Stonebriar will be part of Stonebriar Centre mall. The 18-story, 303-room hotel will feature an 800-space parking garage, a 54,585 square-foot conference center, and a 3,000 square-foot Frisco city library.

Contact: Anthony Sassine, Executive Managing Director

asassine@clghedgefund.com www.clghedgefund.com

Artist rendering of the Hyatt Regency Stonebriar (image by architect HKS, Inc., provided by Sam Moon Group)